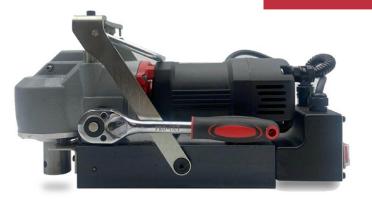

NEW

## C/W STEEL TRANSPORT CASE

## POWERFUL

| Core Drill Capacity                | 10—40.0 mm Ø   | New Product for 2023                                                                          |
|------------------------------------|----------------|-----------------------------------------------------------------------------------------------|
| Cutting Depth                      | 3050 mm        |                                                                                               |
| Double Side Lever Ratchet          | yes            | <b>RIX40LP</b> X Low profile broaching unit, ideal for drilling where normal accessibility is |
| On Load Speed                      | 320 rpm        | Limited. Capable of drilling up to 40 $\emptyset$                                             |
| Power Consumption Eibenstock motor | 1300W          | cores to a depth of 35.0mm.                                                                   |
| Available Voltages                 | 110V or 240V   | Ratchet lever operation both left                                                             |
| Through coolant option             | yes            | and right, ideal for tight spaces.                                                            |
| Footprint ( inc switchbox )        | 100x 378.00 mm | MAX Height 205mm                                                                              |
| Weight                             | 13.2 KG        | Supplied in a "ammo style" steel transport case. Safety strap, hex keys & ratchet.            |
| Cable Length                       | 3.8 M          |                                                                                               |