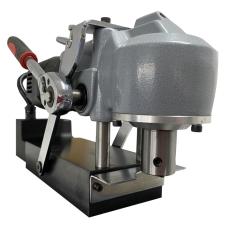

NEW

## C/W STEEL TRANSPORT CASE

## POWERFUL

| Core Drill Capacity                | 10—40.0 mm Ø   | New Product for 2023                                                                          |
|------------------------------------|----------------|-----------------------------------------------------------------------------------------------|
| Cutting Depth                      | 3050 mm        |                                                                                               |
| Double Side Lever Ratchet          | yes            | <b>RIX40LP</b> X Low profile broaching unit, ideal for drilling where normal accessibility is |
| On Load Speed                      | 320 rpm        | Limited. Capable of drilling up to 40 $\emptyset$                                             |
| Power Consumption Eibenstock motor | 1300W          | cores to a depth of 35.0mm.                                                                   |
| Available Voltages                 | 110V or 240V   | Ratchet lever operation both left                                                             |
| Through coolant option             | yes            | and right, ideal for tight spaces.                                                            |
| Footprint ( inc switchbox )        | 100x 378.00 mm | MAX Height 205mm                                                                              |
| Weight                             | 13.2 KG        | Supplied in a "ammo style" steel transport case. Safety strap, hex keys & ratchet.            |
| Cable Length                       | 3.8 M          |                                                                                               |